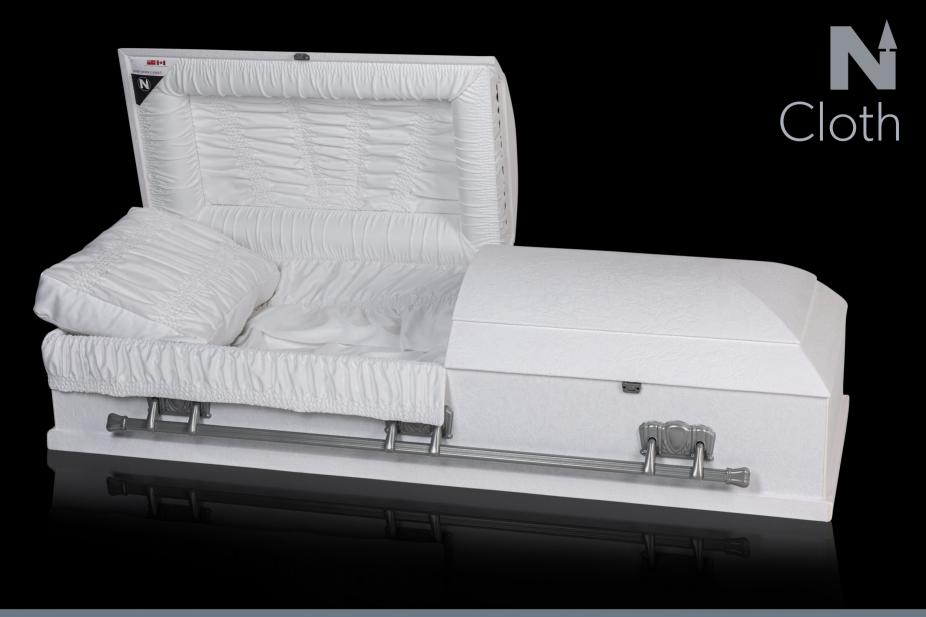

# Cloth | Model 70 White

Cloth Covered

NameClothModel70 WhiteLineCloth

Northern Casket Lindsay, Ontario 1.800.461.1428 northerncasket.com

#### Construction

> particle board sides & lid, solid poplar mouldings

- > 60/40 perfection panel
- > particle board bottom

#### Dimensions

> inside 77" x 24.25" x 15.75"
> outside 80.75" x 28.75" x 20.5"
> weight 130lbs

#### Finish

> white embossed cloth

#### Hardware

- > 3x0 5014 silver, metal bars
- > lift catch lock

#### Interior

- > white crepe
- > shirred head panel
- > excelsior mattress