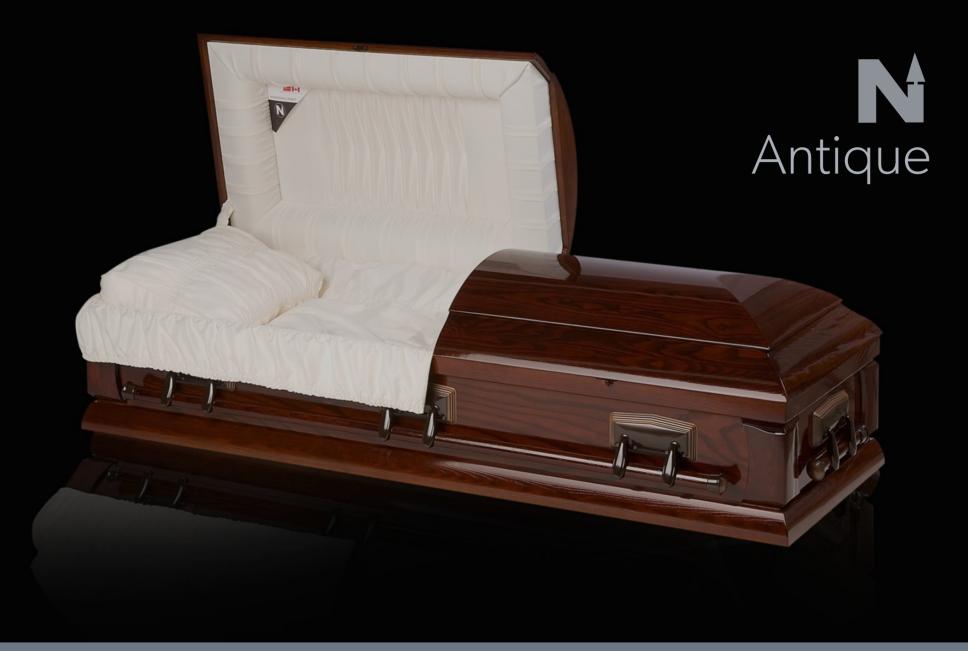

NameAntiqueModel32LineWood

Northern Casket Lindsay, Ontario 1.800.461.1428 northerncasket.com

#### Construction

> oak veneer sides/solid oak top & mouldings

> 60/40 perfection panel

> particle board bottom

#### Dimensions

> inside 76"x 22"x 17"
> outside 80"x 29"x 22"
> weight 140lbs

#### Finish

- > hand filled 918 filler/ walnut shader
- > double coat, gloss finish

#### Hardware

- > 3x1 1319 bronze lugs and tips, wood bars
- > end handles
- > easy slide locks

### Interior

- > rosetan crepe
- > vertically piped head panel
- > padded adjustable bed

## Options

- > available in plus-size
- > available as a ceremonial casket