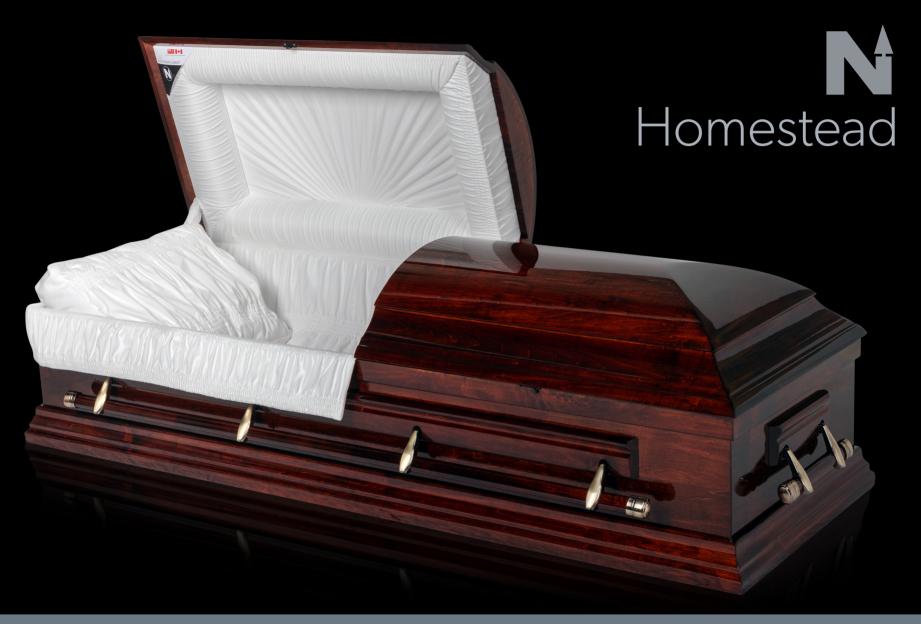

Homestead | Model 707

Name Homestead

Model 707

Line Wood

Northern Casket Lindsay, Ontario 1.800.461.1428 northerncasket.com

#### Construction

- > 100% Canadian solid maple
- > 60/40 perfection panel
- > solid wood bottom

## **Dimensions**

- > inside 78"x 24"x 17"
- > outside 83"x 30"x 23"
- > weight 175lbs

#### Finish

- > hand rubbed, cherry ark filler
- > triple coat, gloss finish

### Hardware

- > 4x2 antique gold arms and tips, wood bars
- > end handles
- > key lock system

#### Interior

- > rosetan crepe
- > sunburst head panel
- > padded adjustable bed