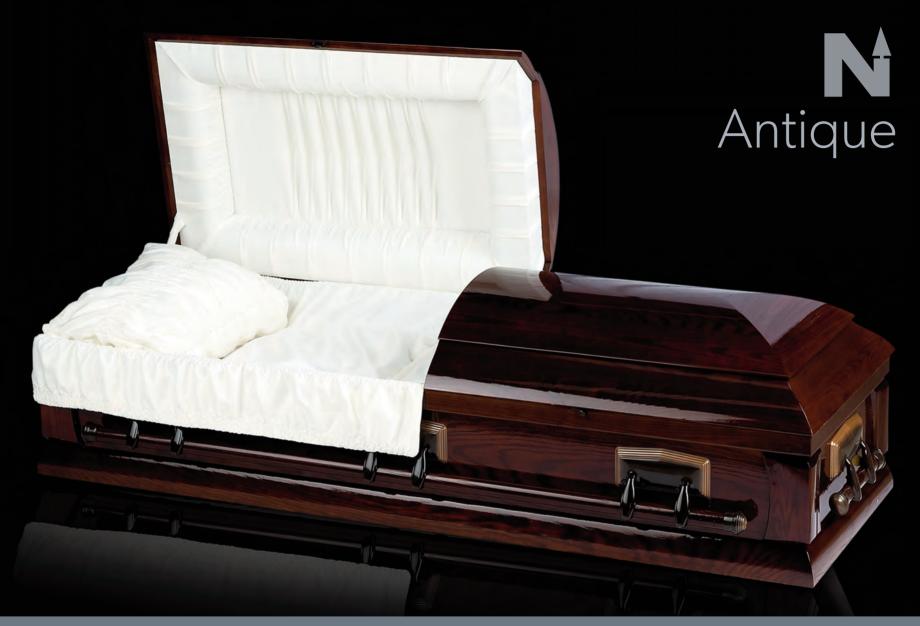

# Antique | Model 32

Name Antique Model 32 Line Wood

Northern Casket Lindsay, Ontario 1.800.461.1428 northerncasket.com

### Construction

- > oak veneer sides/solid oak
  top & mouldings
- > 60/40 perfection panel
- > particle board bottom

### Dimensions

> inside 76"x 22"x 17"
> outside 80"x 29"x 22"
> weight 140lbs

# Finish

- > hand filled 918 filler/ walnut shader
- > double coat, gloss finish

#### Hardware

- > 3x1 1319 bronze lugs and tips, wood bars
- > end handles
- > easy slide locks

## Interior

- > rosetan crepe
- > vertically piped head panel
- > padded adjustable bed